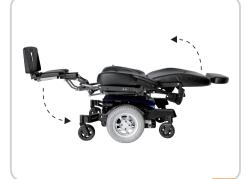

## **Specification**

Unfolded Size: 1210\*700\*1340 mm Folded Size: 1020\*700\*1340 mm Driving Speed: 0~5 mph (0~8 kph)

Max drive distance: 35 km Max Capacity: 120 kg

Weight: 92 kg(Including batteries)

Safe Gradient: 0~6° Turning Radius: ≤0.75 m

Driving system: Rear wheel drive Brake system: Electromagnetic brake

Tires: Pneumatic Tires Motor: 24V 320W\*2

Lithium Battery: 12V 75AH\*2

Charger: 24V 15A

## **Features**

- 1. User-friendly control with LCD display.
- 2. Electromagnetic brake system ensures safety.
- 3. High quality motor controller, smooth start or stop.
- 4. LED display, power, speed display at a glance.
- 5. Larger seating space is more comfortable.
- 6. Rear Suspension for extra comfort.