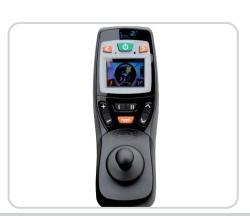

## **Features**

- 1. User-friendly control with LCD display.
- 2. Electromagnetic brake system ensures safety.
- 3. High quality motor controller, smooth start or stop.
- 4. LED display, power, speed display at a glance.
- 5. Larger seating space is more comfortable.
- 6. Rear Suspension for extra comfort.