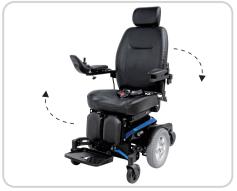

## **Specification**

Unfolded Size: 1210\*700\*1340 mm Folded Size: 1020\*700\*1340 mm Driving Speed: 0~5 mph (0~8 kph)

Max drive distance: 35 km Max Capacity: 120 kg

Weight: 92 kg(Including batteries)

Safe Gradient: 0~6° Turning Radius: ≤0.75 m

Driving system: Rear wheel drive Brake system: Electromagnetic brake

Tires: Pneumatic Tires Motor: 24V 320W\*2

Lithium Battery: 12V 75AH\*2

Charger: 24V 15A

## **Features**

- 1. User-friendly control with LCD display.
- 2. Electromagnetic brake system ensures safety.
- 3. High quality motor controller, smooth start or stop.
- 4. LED display, power, speed display at a glance.
- 5. Larger seating space is more comfortable.
- 6. Rear Suspension for extra comfort.