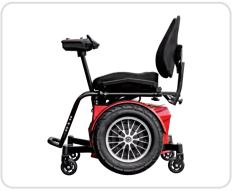

## **Specification**

Unfolded Size: 930\*720\*980 mm Folded Size: 930\*720\*580 mm Driving Speed: 0~4 mph (0~6.4 kph)

Max drive distance: 30 km Max Capacity: 125 kg

Weight: 65 kg(Including batteries)

Safe Gradient:  $0\sim6^{\circ}$ Turning Radius:  $\leq 0.7 \text{ m}$ 

Driving system: Rear wheel drive Brake system: Electromagnetic brake

Tires: Pneumatic Tires Motor: 24V 350W\*2

Lithium Battery: 24V 40AH

Charger: 24V 5A

Color:

## **Features**

- 1. Transport tools, leisure and entertainment new sense of the balance scooter.
- 2. Servo control system, turn automatically decelerate.
- 3. High quality motor controller, smooth start or stop.
- 4. Manual/electric two forward modes, can switch freely.
- 5. Small turning radius, strong environmental adaptability.
- 6. Emergency stop button, press stop in case of emergency.