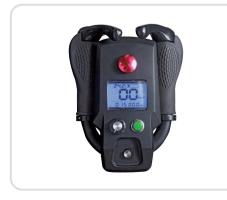

## **Features**

- 1. Transport tools, leisure and entertainment new sense of the balance scooter.
- 2. Servo control system, turn automatically decelerate.
- 3. High quality motor controller, smooth start or stop.
- 4. Manual/electric two forward modes, can switch freely.
- 5. Small turning radius, strong environmental adaptability.
- 6. Emergency stop button, press stop in case of emergency.