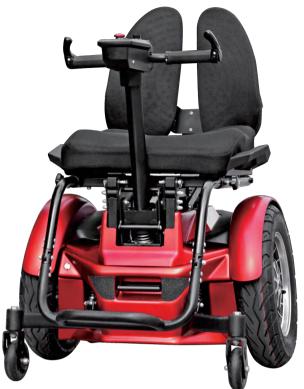

## **Specification**

Unfolded Size: 930\*720\*980 mm Folded Size: 930\*720\*580 mm Driving Speed: 0~4 mph (0~6.4 kph)

Max drive distance: 30 km Max Capacity: 125 kg

Weight: 65 kg(Including batteries)

Safe Gradient:  $0\sim6^{\circ}$ Turning Radius:  $\leq 0.7 \text{ m}$ 

Driving system: Rear wheel drive Brake system: Electromagnetic brake

Tires: Pneumatic Tires Motor: 24V 350W\*2

Lithium Battery: 24V 40AH

Charger: 24V 5A

Color:

## **Features**

- 1. Transport tools, leisure and entertainment new sense of the balance scooter.
- 2. Servo control system, turn automatically decelerate.
- 3. High quality motor controller, smooth start or stop.
- 4. Manual/electric two forward modes, can switch freely.
- 5. Small turning radius, strong environmental adaptability.
- 6. Emergency stop button, press stop in case of emergency.